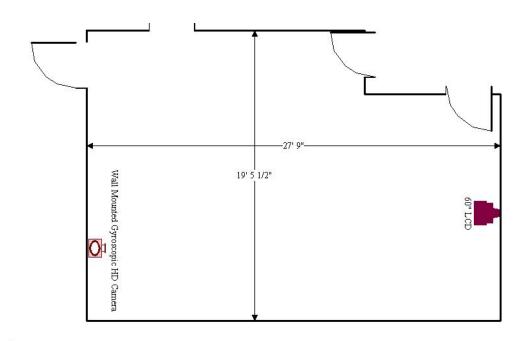

## Private Dining / Meeting Room

The Private Dining and Meeting Room is an exquisitely decorated, elegant room with natural light pouring in from its oversized windows. Its muted palate and stylish décor create a unique setting for all occasions. With seating for up to 32 and features such as a 60" Plasma TV and video conferencing capabilities, this room is a setting that cultivates collaboration.

| Room                        | Sq. Feet | Ceiling Height | Conference | Theatre | Reception | Rounds/Rounds with Dance Floor |
|-----------------------------|----------|----------------|------------|---------|-----------|--------------------------------|
| Private Dining/Meeting Room | 526      | 12'            | 24         | 32      | 32        | 32                             |