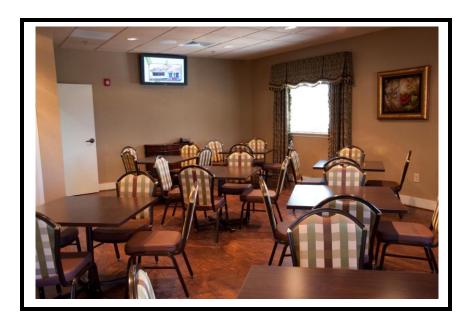

## Private Dining / Meeting Room

The Private Dining and Meeting Room is an exquisitely decorated, elegant room with natural light pouring in from its oversized windows. Its muted palate and stylish décor create a unique setting for all occasions. With seating for up to 32 and features such as a 60" Plasma TV and video conferencing capabilities, this room is a setting that cultivates collaboration.